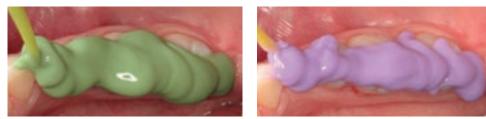

# Hydrophilicity Void-free

In addition, Express<sup>™</sup> 2 Wash Materials' outstanding flow properties ensure optimal coverage of the preparation surface areas.

Flow to tooth and gingiva of Express<sup>11</sup> 2 Light Body *Flow* (green) and Express<sup>11</sup> 2 Light Body *Standard* (lavender) wash materials. The more flowable Express<sup>12</sup> 2 Light Body *Flow* creates a very smooth surface, whereas Express<sup>12</sup> 2 Light *Standard* exhibits more structure.