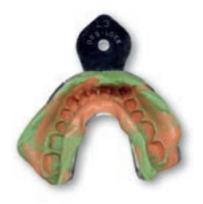

1-step technique - Express<sup>™</sup> 2 Penta<sup>™</sup> Putty Soft combined with Express<sup>™</sup> 2 Light Body Flow - ideal for complete reproduction of margins.