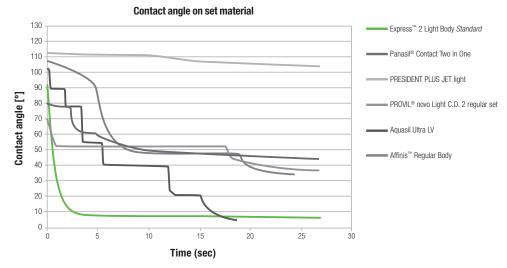

# Great detail reproduction through superior hydrophilicity and flow behaviour.

In moist conditions, an impression material needs excellent hydrophilicity and flowability to make void-free impressions with excellent margin reproduction.

Of all VPS materials tested in internal contact angle measurement tests, Express 2 wash materials show the fastest decrease in contact angle and thus the best hydrophilicity in the unset stage, ensuring great detail reproduction – even when blood and saliva are present.

Comparison of contact angles on set impression materials: the lower the contact angle, the better the hydrophilicity. Source: 3M ESPE internal data