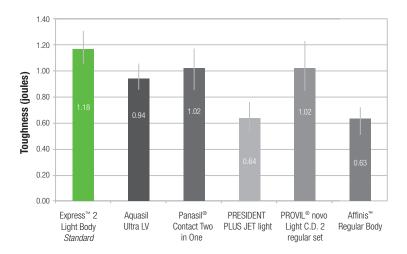

# Distortion-free removal from the mouth due to excellent toughness.

To avoid tearing while the set impression is removed from the mouth, an impression material needs both high tensile strength and high elongation potential, allowing it to stretch. The combination of these two parameters is described as toughness. Express 2 material exhibits excellent toughness and resists tearing better than all other leading VPS brands tested. That means worry-free mouth removal and less need for costly, time-consuming retakes.

Toughness values for different VPS wash materials of the same setting version (regular) and comparable viscosity. Source: 3M ESPE internal data