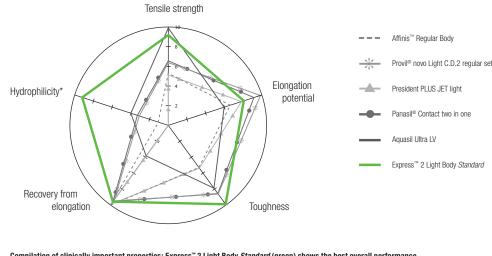

### Best balance of properties.

Express<sup>™</sup> 2 VPS Impression Materials excel where it really counts. Their clinically relevant properties are extraordinarily well balanced. Compared to other leading VPS products, Express 2 materials show:

- Superior hydrophilicity and flow behaviour
- Excellent **toughness** for distortion-free removal from mouth and model
- Outstanding tensile strength
- High elongation potential
- Nearly 100 % recovery from elongation to avoid permanent deformation

Compilation of clinically important properties: Express<sup>™</sup> 2 Light Body *Standard* (green) shows the best overall performance. (Values for each property ranged from 1 = poor to 10 = excellent.) Source: 3M ESPE internal data \* Waterdrop contact angle on set material after 2 seconds