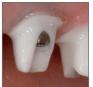

- ultimate marginal gap sealing, dual curing
- residues can be effortlessly removed (large pieces, no crumbling)
- significantly lower displacement resistance than conventional cements

extremely low layer thickness, only 8 µm for maximum fitting accuracy