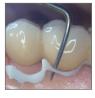

- ultimate marginal gap sealing, dual curing
- residues can be effortlessly removed (large pieces, no crumbling)
- significantly lower displacement resistance than conventional cements

extremely low layer thickness, only 8 µm for maximum fitting accuracy