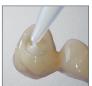

- ultimate marginal gap sealing, dual curing
- residues can be effortlessly removed (large pieces, no crumbling)
- significantly lower displacement resistance than conventional cements

extremely low layer thickness, only 8 µm for maximum fitting accuracy