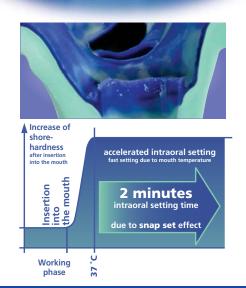

onetime®perfect

the first A-silicone for taking one-step impressions, that functions reliably.

- no displacement
- no smear effect
- no "suction noses"
- no preliminary **impression**
- no waste of time
- ... due to optimally matched consistencies of the materials. Onetime® perfect putty is highly viscous and already exerts the ideal pressure when placed in position. Onetime® perfect wash is thixotropic, it flows under pressure and is not displaced by the putty.
- ... short intraoral setting time (2 min.) and flexible working time due to the thermally controlled setting kinetics. The setting reaction does not accelerate until the material is in the mouth at 37°C (snap set effect).